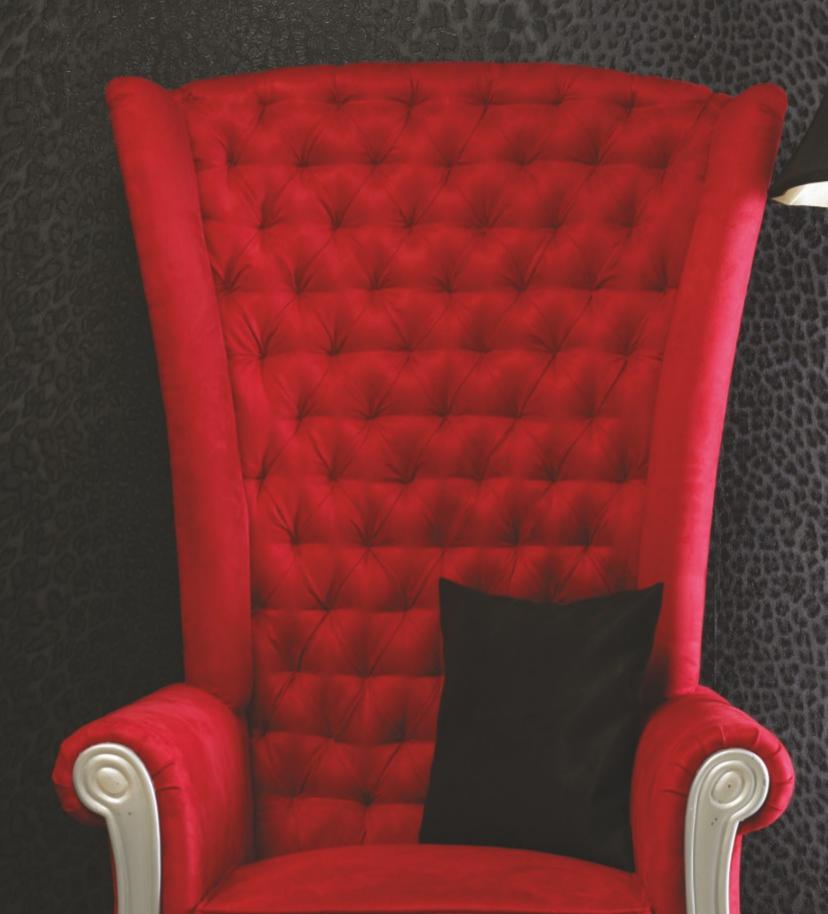

# NEW SUEDINE

NEW SUEDINE - 943

**NEW SUEDINE - 940** 

## NEW SUEDINE

**NEW SUEDINE - 905** 

| Design      | Width<br>(In Cms) | Weight  | Composition   | Tear<br>Strength | Abrasion<br>Resistance    | Colour Fastness<br>to Light | Pilling<br>Resistance | Parten<br>Repeat<br>(If any) |
|-------------|-------------------|---------|---------------|------------------|---------------------------|-----------------------------|-----------------------|------------------------------|
| NEW SUEDINE | 140生2             | 450 GSM | 100% Polyster | 4                | More than<br>20000 Cycles | 3.5 More                    | 4                     | N/A                          |