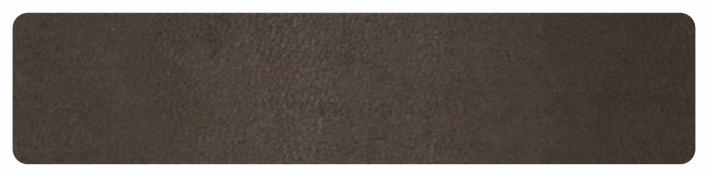

# NEW SUEDINE

NEW SUEDINE - 943

**NEW SUEDINE - 940** 

## NEW SUEDINE

**NEW SUEDINE - 905** 

| Design      | Width<br>(In Cms) | Weight  | Composition   | Tear<br>Strength | Abrasion<br>Resistance    | Colour Fastness<br>to Light | Pilling<br>Resistance | Parten<br>Repeat<br>(If any) |
|-------------|-------------------|---------|---------------|------------------|---------------------------|-----------------------------|-----------------------|------------------------------|
| NEW SUEDINE | 140生2             | 450 GSM | 100% Polyster | 4                | More than<br>20000 Cycles | 3.5 More                    | 4                     | N/A                          |