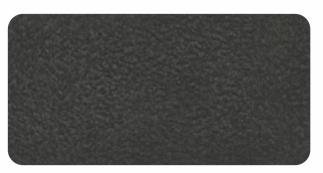

# NEW SUEDINE

NEW SUEDINE - 943

**NEW SUEDINE - 940** 

## NEW SUEDINE

**NEW SUEDINE - 905** 

| Design      | Width<br>(In Cms) | Weight  | Composition   | Tear<br>Strength | Abrasion<br>Resistance    | Colour Fastness<br>to Light | Pilling<br>Resistance | Parten<br>Repeat<br>(If any) |
|-------------|-------------------|---------|---------------|------------------|---------------------------|-----------------------------|-----------------------|------------------------------|
| NEW SUEDINE | 140生2             | 450 GSM | 100% Polyster | 4                | More than<br>20000 Cycles | 3.5 More                    | 4                     | N/A                          |