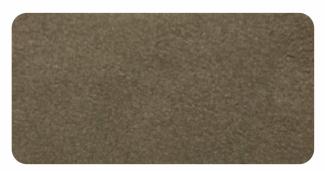

# NEW SUEDINE

NEW SUEDINE - 943

**NEW SUEDINE - 940** 

## NEW SUEDINE

**NEW SUEDINE - 905** 

| Design      | Width<br>(In Cms) | Weight  | Composition   | Tear<br>Strength | Abrasion<br>Resistance    | Colour Fastness<br>to Light | Pilling<br>Resistance | Parten<br>Repeat<br>(If any) |
|-------------|-------------------|---------|---------------|------------------|---------------------------|-----------------------------|-----------------------|------------------------------|
| NEW SUEDINE | 140生2             | 450 GSM | 100% Polyster | 4                | More than<br>20000 Cycles | 3.5 More                    | 4                     | N/A                          |